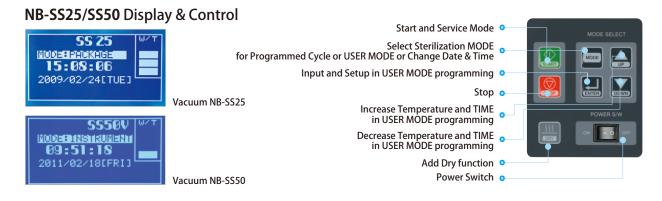

#### Features

- 1. PRECISE CONTROL by built-in sensors which control temperature and pressures.
- 2. ONE TOCUCH PROGRAAMED STERILIZATION CYCLE
- 3. USER MODE for customized program set-up (Temperature, Time, Pressures)
- 4. MANUAL PRESSURE EXAHUST DEVICE IS INSTALLED for user's safety in case of power failure or incomplete finish of sterilization cycle.
- 4. VACUUM SYSTEM prevents imperfect sterilization and provides superior dry function through pre-vacuum water supply and after vacuum dry process.
- 5. EXCELLET DRY by Vacuum after exhaust of steamed air inside.
- 6. SPECIAL HEATING & WATER SUPPLY SYSTEM allows fast heating & quick water supply.
- 7. 12 TYPES OF ERROR CODES alert of any malfunction
- 8. 128 X 64 GRAPHIC LCD indicates the status of all phases of the process clearly.
- 9. DURABLE MAGNETIC GASKET ensures perfect sealing, long life time, effective vacuum.
- 10. THEMRAL PRINTER or RS-232PORT(OPTION) for analyzing, recording and monitoring the sterilization process and results