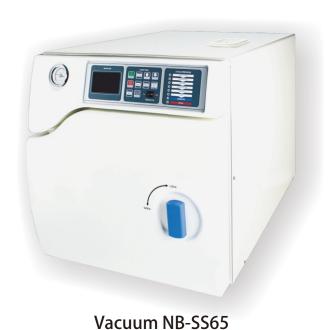

Vacuum NB-SS65

### • Specifications

| Model                     | NB-SS25                                   | NB-SS50                     | NB-SS65                     |
|---------------------------|-------------------------------------------|-----------------------------|-----------------------------|
| Overall Size              | 524(W)X630(D)X380(H)mm                    | 636(W)X670(D)X468(H)mm      | 557(W)X924(D)X600(H)mm      |
| Chamber Size              | 240(W)X440(D)X240(H)mm                    | 330(W)X460(D)X330(H)mm      | 360(W) Ø X640(D)mm          |
| Chamber Capacity          | 25Liter                                   | 50Liter                     | 65Liter                     |
| Chamber Type              | Rectangular                               | Rectangular                 | Drum                        |
| Chamber Material          | SUS304                                    | SUS304                      | SUS304                      |
| Reservoir Capacity        | 4.5Liter                                  | 6 Liter                     | 8 Liter                     |
| Tray                      | 2 EA                                      | 2 EA                        | 1EA                         |
| Sterilization Temperature | 121℃/135℃                                 | 121℃/135℃                   | 121°c ~ 134°c               |
| Sterilization Pressure    | 1,2bar ~ 2,16bar                          | 1bar ~ 2.1bar               | 1,2bar ~ 2,1bar             |
| Sterilization Mode        | 5 Types (I,P,P,G,U)                       |                             |                             |
| Printer (Option)          | Thermal Dot Matrix 40 Characters per line |                             |                             |
| Control System            | 8 bit Microprocessor                      |                             |                             |
| Dry System                | Vacuum Pump (Piston Oil-less Pump)        |                             |                             |
| Power Consumption         | AC220V,50/60Hz 1700W                      | AC220V,50/60Hz 2200W        | AC_220V,50/60Hz 2700W       |
| Display                   | 128x64 LCD (EL Back-light)                | 128x64 LCD (EL Back-light)  | 128x64 LCD (EL Back-light)  |
| Weight                    | 60 Kg                                     | 80 Kg                       | 98kg                        |
| Accessories (Option)      | Cart 570(W)X640(D)X825(H)mm               | Cart 570(W)X640(D)X825(H)mm | Cart 800(W)X680(D)X960(H)mm |