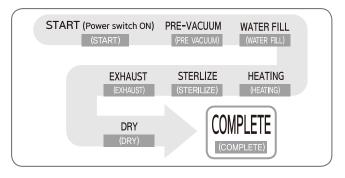

#### • Sterilization Cycle

#### • Course Cycle

| Course     | Sterilization<br>Temperature | Sterilization<br>Time | Dry Time |
|------------|------------------------------|-----------------------|----------|
| Instrument | 132℃                         | 15M                   | 20M      |
| Package    | 132℃                         | 20M                   | 30M      |
| Glove      | 121℃                         | 20M                   | 30M      |
| Gravity    | 121°C                        | 30M                   | OM       |