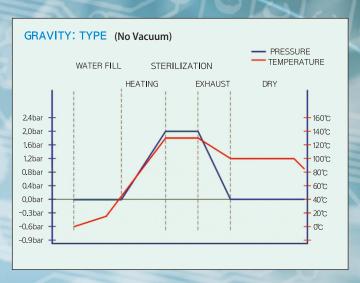

of the process clearly.
- 9. DURABLE MAGNETIC GASKET ensures perfect sealing, long life time, effective vacuum.
- 10. THEMRAL PRINTER or RS-232PORT(OPTION) for analyzing, recording and monitoring the sterilization process and results







Vacuum NB-SS65



#### • Sterilization Cycle



#### • Course Cycle

| Course     | Sterilization<br>Temperature | Sterilization<br>Time | Dry Time |
|------------|------------------------------|-----------------------|----------|
| Instrument | 132℃                         | 15M                   | 20M      |
| Package    | 132℃                         | 20M                   | 30M      |
| Glove      | 121℃                         | 20M                   | 30M      |
| Gravity    | 121°C                        | 30M                   | OM       |





## Table Top Vacuum CLAVE

**Full Automatic Steam Sterilizer** 







### • Specifications

| Model                     | NB-SS25                                   | NB-SS50                     | NB-SS65                     |
|---------------------------|-------------------------------------------|-----------------------------|-----------------------------|
| Overall Size              | 524(W)X630(D)X380(H)mm                    | 636(W)X670(D)X468(H)mm      | 557(W)X924(D)X600(H)mm      |
| Chamber Size              | 240(W)X440(D)X240(H)mm                    | 330(W)X460(D)X330(H)mm      | 360(W) Ø X640(D)mm          |
| Chamber Capacity          | 25Liter                                   | 50Liter                     | 65Liter                     |
| Chamber Type              | Recta