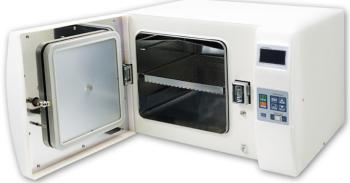

# Vacuum CLAVE

**Full Automatic Steam Sterilizer** 

Vacuum NB-SS25

Vacuum NB-SS50

Vacuum NB-SS25

Vacuum NB-SS50