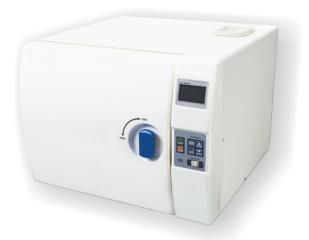

# Vacuum CLAVE

**Full Automatic Steam Sterilizer** 

Vacuum NB-SS25

Vacuum NB-SS50

Vacuum NB-SS25

Vacuum NB-SS50