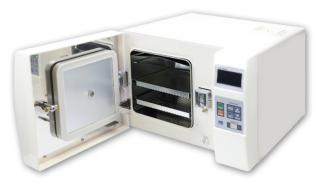

#### Features

- 1. PRECISE CONTROL by built-in sensors which control temperature and pressures.
- 2. ONE TOCUCH PROGRAAMED STERILIZATION CYCLE
- 3. USER MODE for customized program set-up (Temperature, Time, Pressures)
- 4. MANUAL PRESSURE EXAHUST DEVICE IS INSTALLED for user's safety in case of power failure or incomplete finish of sterilization cycle.
- 4. VACUUM SYSTEM prevents imperfect sterilization and provides superior dry function through pre-vacuum water supply and after vacuum dry process.
- 5. EXCELLET DRY by Vacuum after exhaust of steamed air inside.
- 6. SPECIAL HEATING & WATER SUPPLY SYSTEM allows fast heating & quick water supply.
- 7. 12 TYPES OF ERROR CODES alert of any malfunction
- 8. 128 X 64 GRAPHIC LCD indicates the status of all phases of the process clearly.
- 9. DURABLE MAGNETIC GASKET ensures perfect sealing, long life time, effective vacuum.
- 10. THEMRAL PRINTER or RS-232PORT(OPTION) for analyzing, recording and monitoring the sterilization process and results

### • Specifications

| Model                     | NB-SS25                                   | NB-SS50                     | NB-SS65                     |
|---------------------------|-------------------------------------------|-----------------------------|-----------------------------|
| Overall Size              | 524(W)X630(D)X380(H)mm                    | 636(W)X670(D)X468(H)mm      | 557(W)X924(D)X600(H)mm      |
| Chamber Size              | 240(W)X440(D)X240(H)mm                    | 330(W)X460(D)X330(H)mm      | 360(W) Ø X640(D)mm          |
| Chamber Capacity          | 25Liter                                   | 50Liter                     | 65Liter                     |
| Chamber Type              | Rectangular                               | Rectangular                 | Drum                        |
| Chamber Material          | SUS304                                    | SUS304                      | SUS304                      |
| Reservoir Capacity        | 4.5Liter                                  | 6 Liter                     | 8 Liter                     |
| Tray                      | 2 EA                                      | 2 EA                        | 1EA                         |
| Sterilization Temperature | 121℃/135℃                                 | 121℃/135℃                   | 121°c ~ 134°c               |
| Sterilization Pressure    | 1,2bar ~ 2,16bar                          | 1bar ~ 2.1bar               | 1,2bar ~ 2,1bar             |
| Sterilization Mode        | 5 Types (I,P,P,G,U)                       |                             |                             |
| Printer (Option)          | Thermal Dot Matrix 40 Characters per line |                             |                             |
| Control System            | 8 bit Microprocessor                      |                             |                             |
| Dry System                | Vacuum Pump (Piston Oil-less Pump)        |                             |                             |
| Power Consumption         | AC220V,50/60Hz 1700W                      | AC220V,50/60Hz 2200W        | AC_220V,50/60Hz 2700W       |
| Display                   | 128x64 LCD (EL Back-light)                | 128x64 LCD (EL Back-light)  | 128x64 LCD (EL Back-light)  |
| Weight                    | 60 Kg                                     | 80 Kg                       | 98kg                        |
| Accessories (Option)      | Cart 570(W)X640(D)X825(H)mm               | Cart 570(W)X640(D)X825(H)mm | Cart 800(W)X680(D)X960(H)mm |