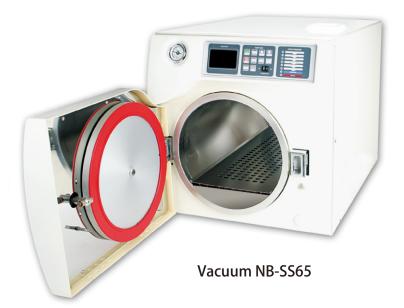

This product is medical device.



# Vacuum CLAVE

**Full Automatic Steam Sterilizer** 



Vacuum NB-SS25



Vacuum NB-SS50



#### High Pressure Steam Sterilizer(Autoclave) is ···

High Pressured Stem Autoclave is the most effective equipment for physical sterilization to remove pathogenic bacteria and germs on variety of instruments and wares in biological research or medical field by using high pressure (1kgf/cm²) and high temperature steam (110°C  $\sim$  135°C). Sterilizing Steam has excellent permeability that can easily penetrate porous structured materials like cottons and it is very effective to perfectly sterilize variety materials such as gloves, protection wares, some tools, and vessels used in Medical and Bio-Research Filed.



Vacuum NB-SS25



Vacuum NB-SS50



#### Features

- 1. PRECISE CONTROL by built-in sensors which control temperature and pressures.
- 2. ONE TOCUCH PROGRAAMED STERILIZATION CYCLE
- 3. USER MODE for customized program set-up (Temperature, Time, Pressures)
- 4. MANUAL PRESSURE EXAHUST DEVICE IS INSTALLED for user's safety in case of power failure or incomplete finish of sterilization cycle.
- 4. VACUUM SYSTEM prevents imperfect sterilization and provides superior dry function through pre-vacuum water supply and after vacuum dry process.
- 5. EXCELLET DRY by Vacuum after exhaust of steamed air inside.
- 6. SPECIAL HEATING & WATER SUPPLY SYSTEM allows fast heating & quick water supply.
- 7. 12 TYPES OF ERROR CODES alert of any malfunction
- 8. 128 X 64 GRAPHIC LCD indicates the status of all phases of the process clearly.
- 9