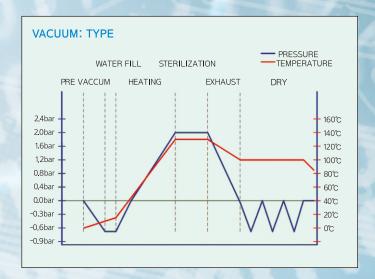

#### • Sterilization Cycle

#### • Course Cycle

| Course     | Sterilization<br>Temperature | Sterilization<br>Time | Dry Time |
|------------|------------------------------|-----------------------|----------|
| Instrument | 132℃                         | 15M                   | 20M      |
| Package    | 132℃                         | 20M                   | 30M      |
| Glove      | 121℃                         | 20M                   | 30M      |
| Gravity    | 121°C                        | 30M                   | OM       |