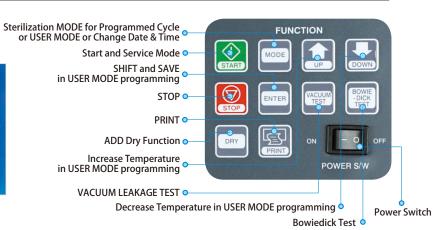

#### Features

- 1. PRECISE CONTROL by built-in sensors which control temperature and pressures.
- 2. ONE TOCUCH PROGRAAMED STERILIZATION CYCLE
- 3. USER MODE for customized program set-up (Temperature, Time, Pressures)
- 4. MANUAL PRESSURE EXAHUST DEVICE IS INSTALLED for user's safety in case of power failure or incomplete finish of sterilization cycle.
- 4. VACUUM SYSTEM prevents imperfect sterilization and provides superior dry function through pre-vacuum water supply and after vacuum dry process.
- 5. EXCELLET DRY by Vacuum after exhaust of steamed air inside.
- 6. SPECIAL HEATING & WATER SUPPLY SYSTEM allows fast heating & quick water supply.
- 7. 12 TYPES OF ERROR CODES alert of any malfunction
- 8. 128 X 64 GRAPHIC LCD indicates the status of all phases of the process clearly.
- 9. DURABLE MAGNETIC GASKET ensures perfect sealing, long life time, effective vacuum.
- 10. THEMRAL PRINTER or RS-232PORT(OPTION) for analyzing, recording and monitoring the sterilization process and results